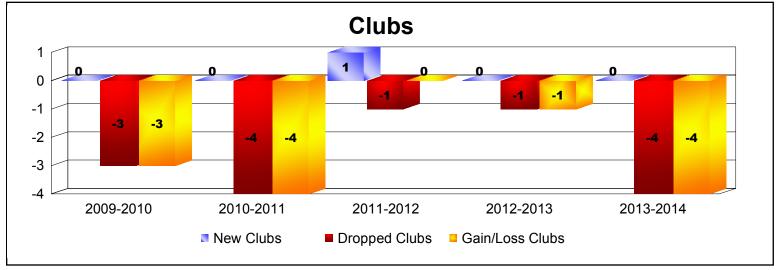

**Disbanded Districts**As of June 2014 Cumulative

| Year      | New<br>Clubs | Dropped<br>Clubs | Gain/<br>Loss<br>Clubs | New<br>Members | Charter<br>Members | Reinstate<br>Members | Transfer<br>Members | Total<br>Member<br>Added | Total<br>Members<br>Dropped | Gain/<br>Loss<br>Members |
|-----------|--------------|------------------|------------------------|----------------|--------------------|----------------------|---------------------|--------------------------|-----------------------------|--------------------------|
| 2009-2010 | 0            | -3               | -3                     | 8              | 0                  | 0                    | 0                   | 8                        | -63                         | -55                      |
| 2010-2011 | 0            | -4               | -4                     | 0              | 0                  | 0                    | 0                   | 0                        | -47                         | -47                      |
| 2011-2012 | 1            | -1               | 0                      | 10             | 20                 | 0                    | 0                   | 30                       | -16                         | 14                       |
| 2012-2013 | 0            | -1               | -1                     | 5              | 0                  | 1                    | 0                   | 6                        | -35                         | -29                      |
| 2013-2014 | 0            | -4               | -4                     | 0              | 0                  | 0                    | 0                   | 0                        | -38                         | -38                      |
| Average   | 0            | -3               | -2                     | 5              | 4                  | 0                    | 0                   | 9                        | -40                         | -31                      |