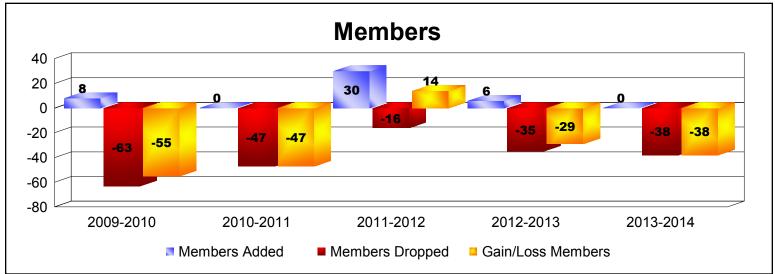

**Disbanded Districts**As of June 2014 Cumulative

| Year      | New<br>Clubs | Dropped<br>Clubs | Gain/<br>Loss<br>Clubs | New<br>Members | Charter<br>Members | Reinstate<br>Members | Transfer<br>Members | Total<br>Member<br>Added | Total<br>Members<br>Dropped | Gain/<br>Loss<br>Members |
|-----------|--------------|------------------|------------------------|----------------|--------------------|----------------------|---------------------|--------------------------|-----------------------------|--------------------------|
| 2009-2010 | 0            | -3               | -3                     | 8              | 0                  | 0                    | 0                   | 8                        | -63                         | -55                      |
| 2010-2011 | 0            | -4               | -4                     | 0              | 0                  | 0                    | 0                   | 0                        | -47                         | -47                      |
| 2011-2012 | 1            | -1               | 0                      | 10             | 20                 | 0                    | 0                   | 30                       | -16                         | 14                       |
| 2012-2013 | 0            | -1               | -1                     | 5              | 0                  | 1                    | 0                   | 6                        | -35                         | -29                      |
| 2013-2014 | 0            | -4               | -4                     | 0              | 0                  | 0                    | 0                   | 0                        | -38                         | -38                      |
| Average   | 0            | -3               | -2                     | 5              | 4                  | 0                    | 0                   | 9                        | -40                         | -31                      |